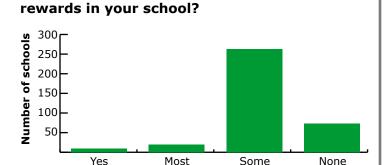

#### SCHOOL WELLNESS REPORTING ANSWERS

Are foods and beverages used as incentives or

If you offer foods and beverages, do they meet