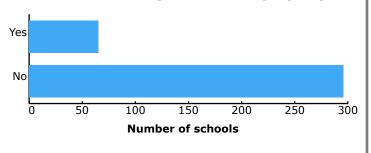

Are there guidelines in place for tracking revenue from the sale of food and beverages on the school campus during the school day?

Does your school allow marketing or advertising of foods and beverages on school property?