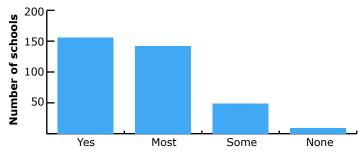

## Has your school established a policy designating which special occasions or holidays allow food and beverages exceeding SSNS?