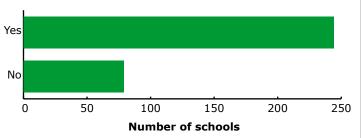

## Has your school established a policy designating which special occasions or holidays allow food and beverages exceeding SSNS?