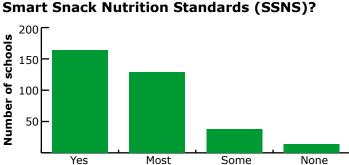

#### SCHOOL WELLNESS REPORTING ANSWERS

Are foods and beverages used as incentives or

If you offer foods and beverages, do they meet