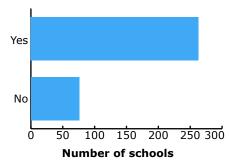

## Has your school established a policy designating which special occasions or holidays allow food and beverages exceeding SSNS?