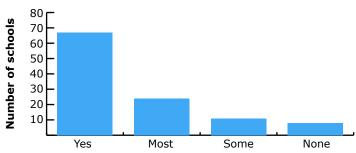

## Has your school established a policy designating which special occasions or holidays allow food and beverages exceeding SSNS?