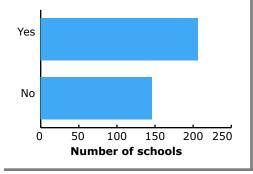

Are there guidelines in place for tracking revenue from the sale of food and beverages on the school campus during the school day?

Does your school allow marketing or advertising of foods and beverages on school property?