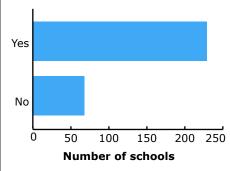

Are there guidelines in place for tracking revenue from the sale of food and beverages on the school campus during the school day?

Does your school allow marketing or advertising of foods and beverages on school property?