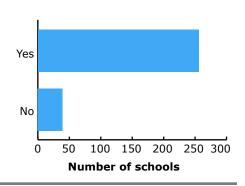

If yes, do all food and beverages marketed or advertised on school property meet SSNS?

Do all food and beverages sold on school property during the school day meet SSNS?

Do all food and beverages given away on school property during the school day meet SSNS?