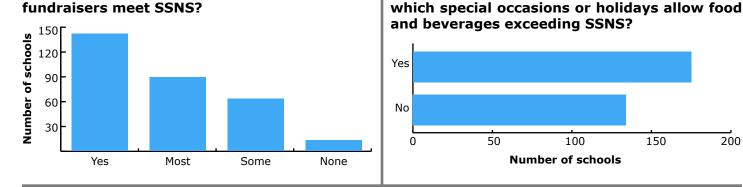

Are foods and beverages used as incentives or

If you offer foods and beverages, do they meet

Do all foods and beverages sold or used in

Number of schools

Has your school established a policy designating