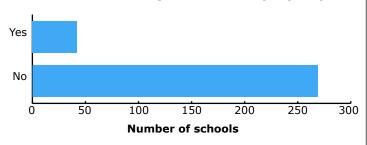

Are there guidelines in place for tracking revenue from the sale of food and beverages on the school campus during the school day?

Does your school allow marketing or advertising of foods and beverages on school property?