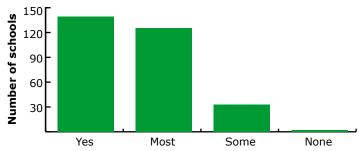

#### School wellness goal achievements Goal 1: Nutrition education & promotion 343 schools 28 schools Goal 2: Physical activity Met 335 schools Not met 31 schools Goal 3: Other school wellness activities 250 schools 113 schools