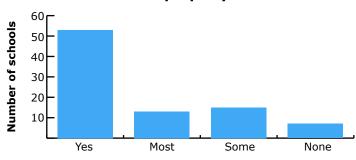

If yes, do all food and beverages marketed or advertised on school property meet SSNS?

Do all food and beverages sold on school property during the school day meet SSNS?

Do all food and beverages given away on school property during the school day meet SSNS?