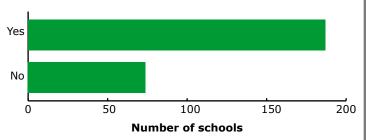

Are there guidelines in place for tracking revenue from the sale of food and beverages on the school campus during the school day?

Does your school allow marketing or advertising of foods and beverages on school property?