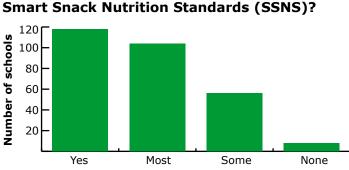

If yes, do all food and beverages marketed or advertised on school property meet SSNS?

Do all food and beverages sold on school property during the school day meet SSNS?

Do all food and beverages given away on school property during the school day meet SSNS?