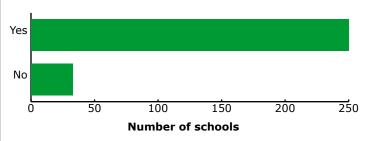

Are there guidelines in place for tracking revenue from the sale of food and beverages on the school campus during the school day?

Does your school allow marketing or advertising of foods and beverages on school property?