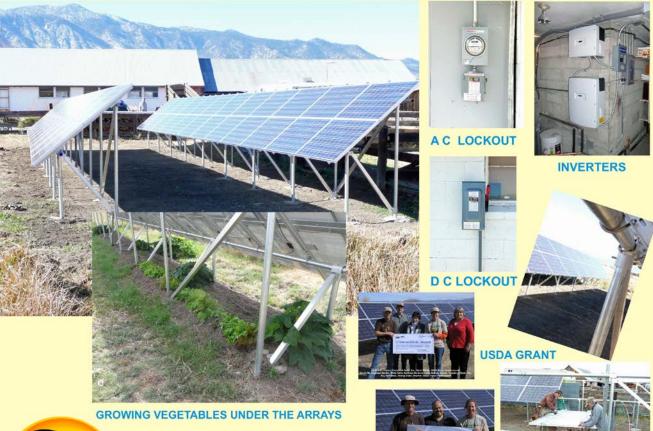

Infrastructure improvements

**High Tunnel (NRCS)** 

Solar electricity

Constructed wetlands sewage treatment

Wildlife habitat

DIVERSIFYING FARM PRODUCTION Seed and hay