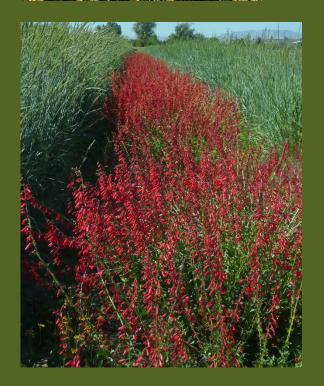

# Comstock Farm sales Hay and Seed 2018

Roadside Sagebrush \$674 Hay production 26 acres Vineyard \$6600 300 Frontenac Vines .6 acres Alternativecrop experimental field 3.3 acres \$7675 sales Wetland seed \$339 Experimental Green manure crop.6 acres Denomination, Captalliana, Captago, Institute Geographics, CAPSA Arm De, 1809, Captag, ASS, Geltsmorthy, Associati, Trie, 1971, Sectionary, and

Many natives do not like heavy bottomland clay soils