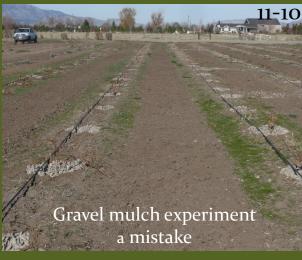

utrients; 1 ton/acre







Experimental crop Leymus cinereus Great Basin Wildrye cultivation









#### USDA SOIL SURVEY ANSWERS QUESTION ABOUT POOR PLANT DEVELOPMENT





- 191 Cradlebaugh clay loam drained slightly; saline-alkalai(surface clay loam, below clay loam)
- 241 Dressler coarse sandy loam (20" coarse sandy loam, 40" coarse sand loam to cobbly sand)
- 401 Heidtman (clay loam very deep poorly drained 47" clay loam surface with 20" sand underneath)
- 531 Jubilee loam (very deep poorly drained soil in depressions)

# Great Basin Wildrye long term field management





We leave the grass standing for the winter for bird habitat as well as collecting the snow that scours off the pasture



We flail mow just as the grass begins to green up

#### NRCS 340d Vineyard ground cover







#### Vineyard has been a failure, so far; annual die back to the ground 80% of vines







6-19

No sod forming grasses

First summer ground cover broadleaf weed dominated

# Vineyard ground cover 3-22





A mix of Tall, Sheep, and Hard Fescue



Despite the setbacks, we are making pretty good meat tenderizer and non-alcoholic wine grape juice!

Stay tuned

No income Just satisfaction



# Pay attention to wildlife habitat



A family of four happy Barn Owls can consume 3000 voles and gophers per year





Install perches







Hawks by day Owls by night Perfect!

#### SEED MARKETS ARE DIVERSE AND GROWING

#### **FEDERAL AGENCIES**

INDEFINITE DELIVERY INDEFINITE QUANTITY CONTRACTS IDIQ

https://www.fedconnect.net/FedConnect/default.aspx?ReturnUrl=%2ffedconnect%2f%3fdoc%

3d14olo618