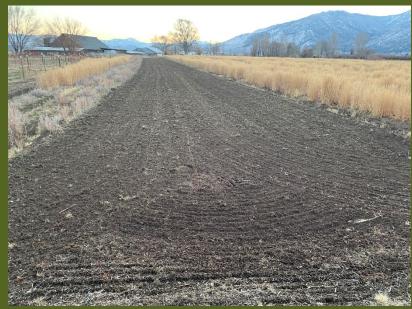

## NRCS E327b Monarch habitat Green manure field

12-21 Rototilled surface after late fall rain; shallow rooted annuals removed

Comstock Seed

DATE OF QUOTE: December 7, 2021

QUOTE DV: ED

PHONE: FAX:

MOBILE:
PROJECT NAME: POLLINATOR SEED BLEND
PROJECT #-

us annicable sales tay and freight. Please keen our prices confidential. THANK YOU FOR LETTING US RID.

917 Highway 8: Gardnerville, NV 8946 (775) 265-0090 FAX (775) 265-004 12-10-21
Broadcast
Seeded and
dragged with
chisel harrow