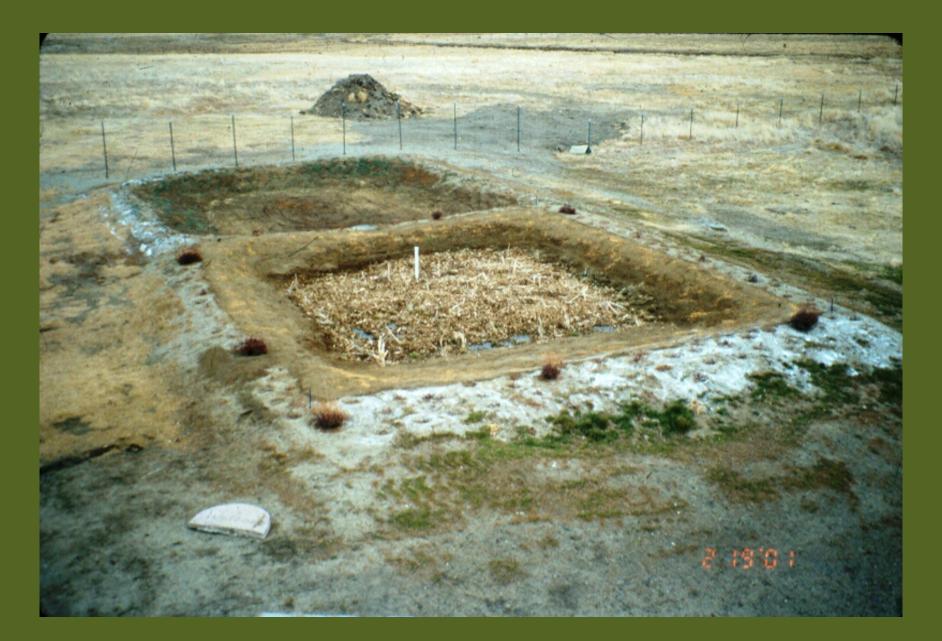

Fallow for two seasons; surface dominated by filaree, cheatgrass, and annual mallow

## NRCS E327b Monarch habitat Green manure field

12-21 Rototilled surface after late fall rain; shallow rooted annuals removed

Comstock Seed

DATE OF QUOTE: December 7, 2021

QUOTE DV: ED

PHONE: FAX:

MOBILE:
PROJECT NAME: POLLINATOR SEED BLEND
PROJECT #-