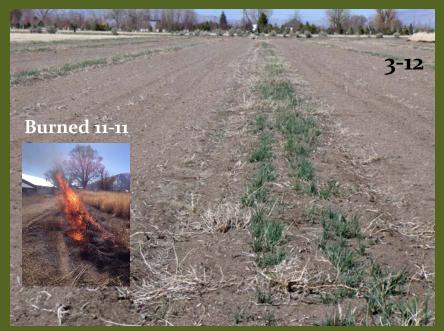

NRCS E340c Green Manure 3 year program 2018-20

Used weed eater on annual weeds before seeding during summer

# 10-18 reseeded and mowed

DATE OF QUOTE: Catabar 25, 2018 QUOTE EXPIRES: November 24, 2018

QUOTE BY: ED

TOTAL: \$27.00 PRICING: Bulk

PROJECT NAME: GREEN MANURE CROP 10-18

**CUSTOMER: COMSTOCK FARM** 

PROJECT #:

# Irrigated on 2 week cycle with surface rights April-July

6-19