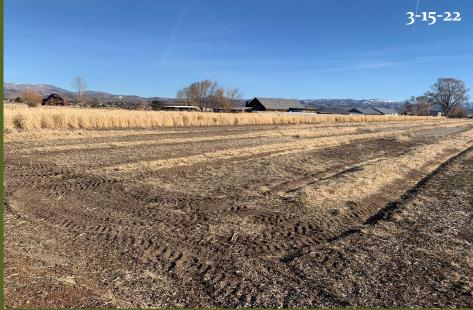

NRCS E340c Green Manure 3 year program 2018-20

Used weed eater on annual weeds before seeding during summer

# 10-18 reseeded and mowed

DATE OF QUOTE: Catabar 25, 2018 QUOTE EXPIRES: November 24, 2018

QUOTE BY: ED

TOTAL: \$27.00 PRICING: Bulk

PROJECT NAME: GREEN MANURE CROP 10-18

**CUSTOMER: COMSTOCK FARM** 

PROJECT #: