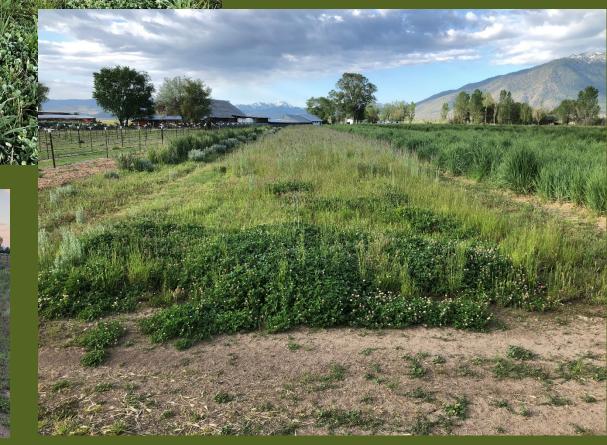

## NRCS E327b Monarch habitat Green manure field

12-21 Rototilled surface after late fall rain; shallow rooted annuals removed

Comstock Seed

DATE OF QUOTE: December 7, 2021

QUOTE DV: ED

PHONE: FAX:

MOBILE:
PROJECT NAME: POLLINATOR SEED BLEND
PROJECT #-

TOTAL: \$244.38 PRICING: Bulk

| AREA: Area 1            | Total Ar | ea: 0.50 Acres | MIXED: Yes |                                   |
|-------------------------|----------|----------------|------------|-----------------------------------|
| SPECIES                 | LBS/ACRE | TTLLBS         |            | FOB Gardnerville                  |
| MILKWEED SHOWY p        | 2.00     | 1.00           |            | \$/LB3 \$48.15<br>\$/ACRE \$488.7 |
| MILKWEED THIN LEAF p    | 3.00     | 1.50           |            | Seed Rate                         |
| BEEPLANT, YELLOW p      | 1.00     | 0.50           |            | LBS/ACRE 10.15                    |
| BEEPLANT ROCKY MOUNTAIN | 1.00     | 0.50           |            |                                   |
| YARROW WHITE            | 0.15     | 0.08           |            |                                   |
| LUPINE BLEND p          | 1.00     | 0.50           |            |                                   |
| PENSTEMON BLEND p       | 1.00     | 0.50           |            |                                   |
| BUCKWHEAT SULFUR p      | 1.00     | 0.50           |            |                                   |
| AREA TOTALS             | 10.15    | 5.08           |            |                                   |
| GRAND TOTALS            |          | 5.08           |            |                                   |