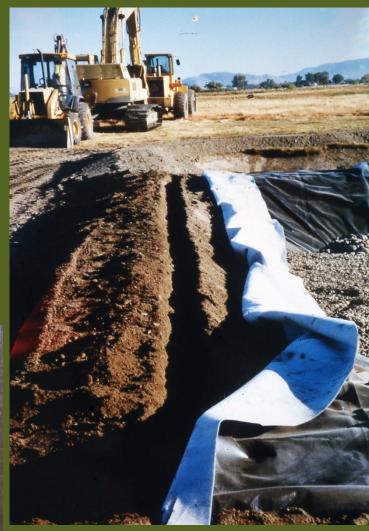

NRCS E340c Green Manure 3 year program 2018-20

Used weed eater on annual weeds before seeding during summer

# 10-18 reseeded and mowed

DATE OF QUOTE: Catabar 25, 2018 QUOTE EXPIRES: November 24, 2018

QUOTE BY: ED

TOTAL: \$27.00 PRICING: Bulk

PROJECT NAME: GREEN MANURE CROP 10-18

**CUSTOMER: COMSTOCK FARM** 

PROJECT #:

PHONE: FAX:

MOBILE:

| AREA: Area 1          | Total Ar | ea: 0.50 Acres | MIXED: Yes |                                  |
|-----------------------|----------|----------------|------------|----------------------------------|
| SPECIES               | LBS/ACRE | TILLES         |            | FOB Gardnerville                 |
| RYEGRASS ANNUAL VNS   | 5.00     | 2.50           |            | \$(LUS \$0.00<br>\$(ACRE \$54.00 |
| CEREAL RYE FALL V.N.S | 8.00     | 4.00           |            | Seed Rele                        |
| WILDFLOWER MIX ANNUAL | 1.00     | 0.50           |            | LBS/ACRE-18.00                   |
| CLOVER ALS KE         | 2,00     | 1.00           |            |                                  |
| VETCH, HAIRY          | 2.00     | 1.00           |            |                                  |
| AREA TOTALS           | 18.00    | 9.00           |            |                                  |
| GRAND TOTALS          |          | 9.00           |            |                                  |