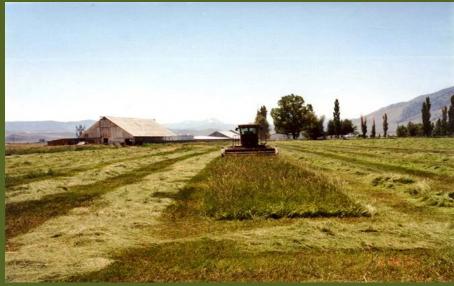

# Comstock Farm sales Hay and Seed 2018

Roadside Sagebrush \$674 Hay production 26 acres Vineyard \$6600 300 Frontenac Vines .6 acres Alternativecrop experimental field 3.3 acres \$7675 sales Wetland seed \$339 Experimental Green manure crop.6 acres Denomination, Captalliana, Captago, Institute Geographics, CAPSA Arm De, 1809, Captag, ASS, Geltsmorthy, Associati, Trie, 1971, Sectionary, and

# Farm seed sales only provide a small contribution to mortgage payments