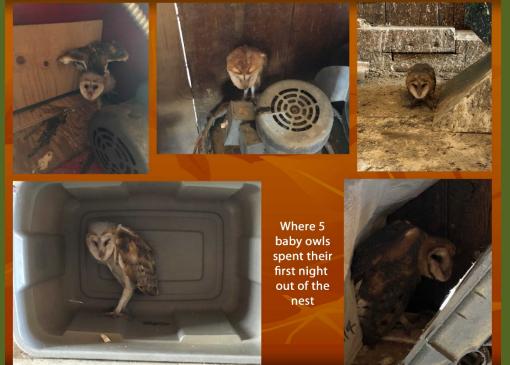

Infrastructure improvements

**High Tunnel (NRCS)** 

Solar electricity

Constructed wetlands sewage treatment

Wildlife habitat

DIVERSIFYING FARM PRODUCTION Seed and hay