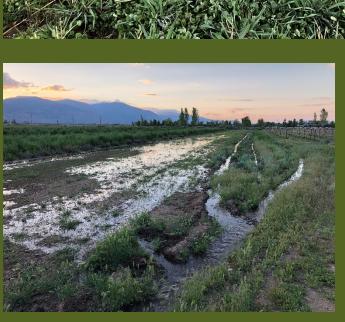

|
| RYEGRASS ANNUAL VNS   | 5.00     | 2.50           |            | \$(LUS \$0.00<br>\$(ACRE \$54.00 |
| CEREAL RYE FALL V.N.S | 8.00     | 4.00           |            | Seed Rele                        |
| WILDFLOWER MIX ANNUAL | 1.00     | 0.50           |            | LBS/ACRE-18.00                   |
| CLOVER ALS KE         | 2,00     | 1.00           |            |                                  |
| VETCH, HAIRY          | 2.00     | 1.00           |            |                                  |
| AREA TOTALS           | 18.00    | 9.00           |            |                                  |
| GRAND TOTALS          |          | 9.00           |            |                                  |



# Irrigated on 2 week cycle with surface rights April-July

6-19





#### Cornell soil test pre green manure 2018

#### Comprehensive Assessment of Soil Health

From the Cornell Soil Health Laboratory, Department of Soil and Crop Sciences, School of Integrative Plant Science, Cornell University, Ithaca, NY 14853. http://soilhealth.cals.cornell.edu

James Komar 65 Corporate Blvd Reno, NV 89502 james.komar@nv.usda.gov Field ID: Date Sampled: 04/30/2018 Given Soil Type: Midlebau

Kleiner1 1-7 inches

Crops Grown: Grass/Fallow/Fallow

Coordinates: Latitude: 38.902569440000 Longitude: -119.777561100000

Measured Soil Textural Class: sandy loam Sand: 71% - Silt: 20% - Clay: 8%

| roup     | Indicator                                                  | Value | Rating | Constraints                           |
|----------|-------------------------------------------