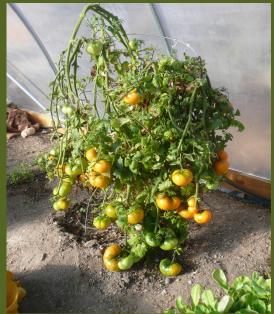

# Comstock Farm sales Hay and Seed 2018

Roadside Sagebrush \$674 Hay production 26 acres Vineyard \$6600 300 Frontenac Vines .6 acres Alternativecrop experimental field 3.3 acres \$7675 sales Wetland seed \$339 Experimental Green manure crop.6 acres Denomination, Captalliana, Captago, Institute Geographics, CAPSA Arm De, 1809, Captag, ASS, Geltsmorthy, Associati, Trie, 1971, Sectionary, and

Many natives do not like heavy bottomland clay soils