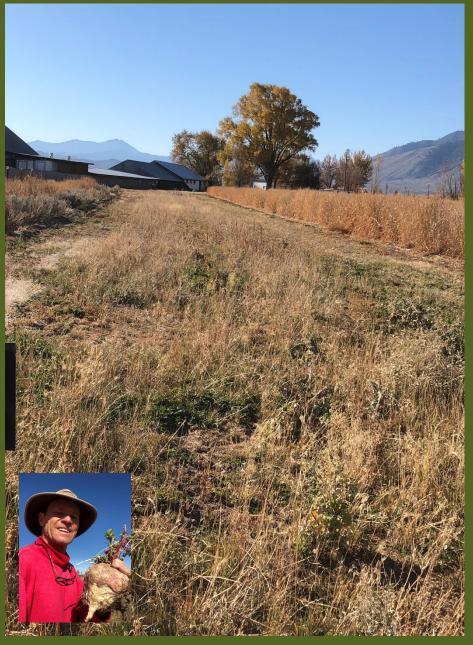

Fallow for two seasons; surface dominated by filaree, cheatgrass, and annual mallow

## NRCS E327b Monarch habitat Green manure field

12-21 Rototilled surface after late fall rain; shallow rooted annuals removed

Comstock Seed

DATE OF QUOTE: December 7, 2021

QUOTE DV: ED

PHONE: FAX:

MOBILE:
PROJECT NAME: POLLINATOR SEED BLEND
PROJECT #-