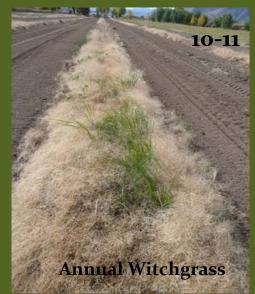

NRCS E340c Green Manure 3 year program 2018-20

Used weed eater on annual weeds before seeding during summer

# 10-18 reseeded and mowed

DATE OF QUOTE: Catabar 25, 2018 QUOTE EXPIRES: November 24, 2018

QUOTE BY: ED

TOTAL: \$27.00 PRICING: Bulk

PROJECT NAME: GREEN MANURE CROP 10-18

**CUSTOMER: COMSTOCK FARM** 

PROJECT #:

# Irrigated on 2 week cycle with surface rights April-July

6-19