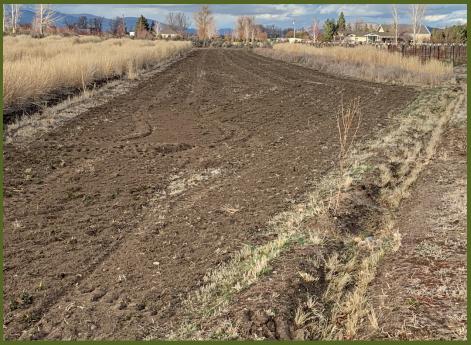

Fallow for two seasons; surface dominated by filaree, cheatgrass, and annual mallow

## NRCS E327b Monarch habitat Green manure field

12-21 Rototilled surface after late fall rain; shallow rooted annuals removed

Comstock Seed

DATE OF QUOTE: December 7, 2021

QUOTE DV: ED

PHONE: FAX:

MOBILE:
PROJECT NAME: POLLINATOR SEED BLEND
PROJECT #-