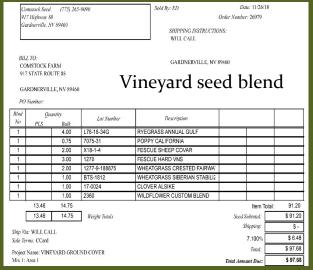

Comstock Seed 917 Highway 88 Gardnerville, NV 89460 (775) 265-0090

Sold To: COMSTOCK FARM

Species & Variety
CEREAL RYE FALL V.N.S
CEREAL OATS SPRING VNS
VETCH, HAIRY
CLOVER ALSIKE
RYEGRASS ANNUAL GULF

Bulk Lbs: 50.00 PLS Lbs: 46.83

Other Crop: 0.46 Hard Seed: 0.00 Weed Seed: 0.00 Dormant: 4.45

Inert Matter: 0.71

Restricted: Noxious:

Also seeded daikon radish 5-2-18 2 lb

Broadcast seeded lightly tilled in 4-18

Order Date: 05/03/18 Order Number: 26428

Project Name: GREEN MANURE CROP

Project Number:

Blend Name: COMSTOCK FIELD 5 OPEN SPACE

| Pure   | Total  |          |        |
|--------|--------|----------|--------|
| Seed % | Viable | Tested   | Origin |
| 23.33  | 88     | 07/01/17 | CAN    |
| 23.79  | 97     | 10/17/16 | OR     |
| 16.61  | 95     | 07/31/17 | OR     |
| 11.79  | 97     | 09/15/17 | CAN    |
| 23.30  | 98     | 12/22/17 | OR     |