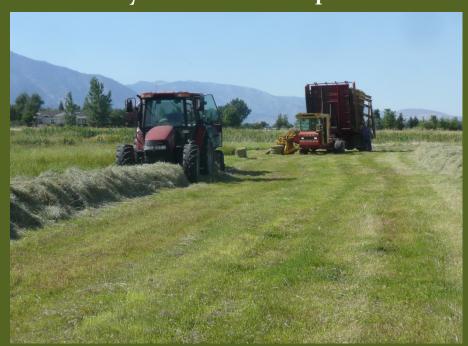

# Comstock Farm sales Hay and Seed 2018

Roadside Sagebrush \$674 Hay production 26 acres Vineyard \$6600 300 Frontenac Vines .6 acres Alternativecrop experimental field 3.3 acres \$7675 sales Wetland seed \$339 Experimental Green manure crop.6 acres Denomination, Captalliana, Captago, Institute Geographics, CAPSA Arm De, 1809, Captag, ASS, Geltsmorthy, Associati, Trie, 1971, Sectionary, and

# Farm seed sales only provide a small contribution to mortgage payments

Plus \$6000 hay sales per year

3-11-22