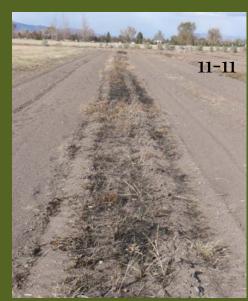

NRCS E340c Green Manure 3 year program 2018-20

Used weed eater on annual weeds before seeding during summer

# 10-18 reseeded and mowed

DATE OF QUOTE: Catabar 25, 2018 QUOTE EXPIRES: November 24, 2018

QUOTE BY: ED

TOTAL: \$27.00 PRICING: Bulk

PROJECT NAME: GREEN MANURE CROP 10-18

**CUSTOMER: COMSTOCK FARM** 

PROJECT #:

# Irrigated on 2 week cycle with surface rights April-July

6-19