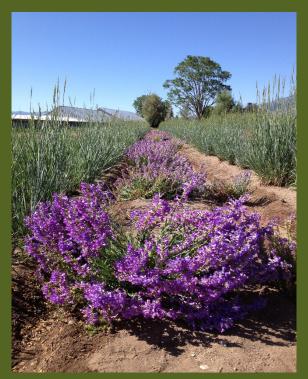

## NRCS E327b Monarch habitat Green manure field

12-21 Rototilled surface after late fall rain; shallow rooted annuals removed

Comstock Seed

DATE OF QUOTE: December 7, 2021

QUOTE DV: ED

PHONE: FAX:

MOBILE:
PROJECT NAME: POLLINATOR SEED BLEND
PROJECT #-

TOTAL: \$244.38 PRICING: Bulk

| AREA: Area 1            | Total Ar | ea: 0.50 Acres | MIXED: Yes |                                   |
|-------------------------|----------|----------------|------------|-----------------------------------|
| SPECIES                 | LBS/ACRE | TTLLBS         |            | FOB Gardnerville                  |
| MILKWEED SHOWY p        | 2.00     | 1.00           |            | \$/LB3 \$48.15<br>\$/ACRE \$488.7 |
| MILKWEED THIN LEAF p    | 3.00     | 1.50           |            | Seed Rate                         |
| BEEPLANT, YELLOW p      | 1.00     | 0.50           |            | LBS/ACRE 10.15                    |
| BEEPLANT ROCKY MOUNTAIN | 1.00     | 0.50           |            |                                   |
| YARROW WHITE            | 0.15     | 0.08           |            |                                   |
| LUPINE BLEND p          | 1.00     | 0.50           |            |                                   |
| PENSTEMON BLEND p       | 1.00     | 0.50           |            |                                   |
| BUCKWHEAT SULFUR p      | 1.00     | 0.50           |            |                                   |
| AREA TOTALS             | 10.15    | 5.08           |            |                                   |
| GRAND TOTALS            |          | 5.08           |            |                                   |