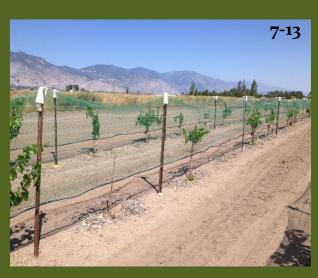

rients; 1 ton/acre







Experimental crop Leymus cinereus Great Basin Wildrye cultivation









#### USDA SOIL SURVEY ANSWERS QUESTION ABOUT POOR PLANT DEVELOPMENT





- 191 Cradlebaugh clay loam drained slightly; saline-alkalai(surface clay loam, below clay loam)
- 241 Dressler coarse sandy loam (20" coarse sandy loam, 40" coarse sand loam to cobbly sand)
- 401 Heidtman (clay loam very deep poorly drained 47" clay loam surface with 20" sand underneath)
- 531 Jubilee loam (very deep poorly drained soil in depressions)

# Great Basin Wildrye long term field management





We leave the grass standing for the winter for bird habitat as well as collecting the snow that scours off the pasture



We flail mow just as the grass begins to green up

#### NRCS 340d Vineyard ground cover







#### Vineyard has been a failure, so far; annual die back to the ground 80% of vines







6-19

No sod forming grasses

First summer ground cover broadleaf weed dominated

# Vineyard ground cover 3-22





A mix of Tall, Sheep, and Hard Fescue



Despite the setbacks, we are making pretty good meat tenderizer and non-alcoholic wine grape juice!

Stay tuned

No income Just satisfaction



# Pay attention to wildlife habitat



A family of four happy Barn Owls can consume 3000 voles and gophers per year





Install perches







Hawks by day Owls by night Perfect!

#### SEED MARKETS ARE DIVERSE AND GROWING

#### **FEDERAL AGENCIES**

INDEFINITE DELIVERY INDEFINITE QUANTITY CONTRACTS IDIQ

https://www.fedconnect.net/FedConnect/default.aspx?ReturnUrl=%2ffedconnect%2f%3fdoc%

3d14olo618ro