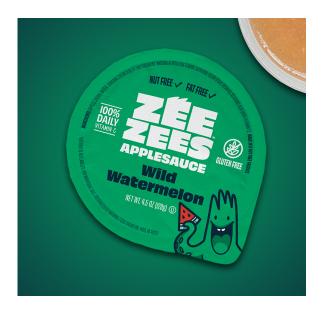

# Zee Zees, Applesauce Cup, Wild Watermelon, I/W, 4.5oz\*\*\*

#### **Benefits and Suggested Use:**

Fat free shelf stable flavorful applesauce cups with attractive peel-top lids are great for lunch or snack!