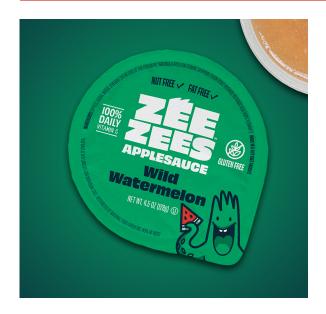

# Zee Zees, Applesauce Cup, Wild Watermelon, I/W, 4.5oz\*\*\*

#### **Benefits and Suggested Use:**

Fat free shelf stable flavorful applesauce cups with attractive peel-top lids are great for lunch or snack!