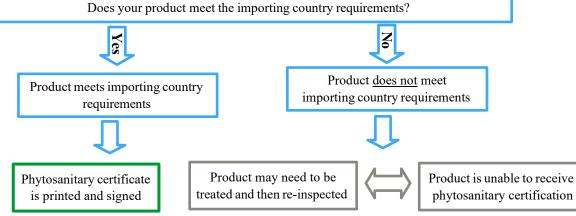

## Export Certification Program/Federal Certification



Division of Plant Health and Compliance

## Steps to receiving a federal phytosanitary certificate



Application for PPQ phytosanitary certificate is submitted to a state office in PCIT. Please use one of the following options, whichever is closest to your product.

NV: Sparks (State) | NV: Las Vegas (State) | NV: Elko (State)



Inspector from closest state office will contact applicant for scheduling. Please be sure to submit the application in a timely manner, NDA needs 1-3 business days to schedule inspections.

Does your product meet the importing country requirements?