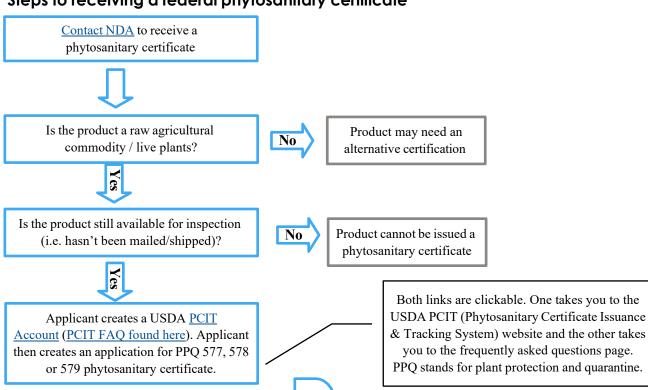

## Steps to receiving a federal phytosanitary certificate

Application for PPQ phytosanitary certificate is submitted to a state office in PCIT. Please use one of the following options, whichever is closest to your product.

NV: Sparks (State) | NV: Las Vegas (State) | NV: Elko (State)

Inspector from closest state office will contact applicant for scheduling. Please be sure to submit the application in a timely manner, NDA needs 1-3 business days to schedule inspections.